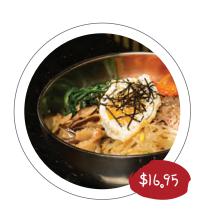

## Mixed Rice 혼합 된 쌀

12. Stone Pot BiBimBap (Vegetarian option available upon request) 동솥밥

13. Stone Pot BiBimBap with Seafood 야채 스프깅 옿스

🐛 Spicy 🛛 🐠 Popular Item

Served with Steam Rice and Daily Side Dishes (Banchan)