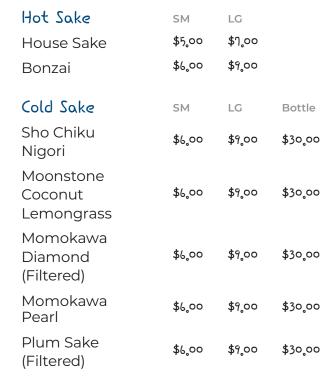

<u>,</u> 00 |
|                        |                 |

#### Bottled Beer

| Cass      | \$6,00 | \$9 <u>,</u> 00 |
|-----------|--------|-----------------|
| Sapporo   | \$6,00 | \$9 <u>,</u> 00 |
| Asahi     | \$6,00 | \$9 <u>,</u> 00 |
| Tsingtao  | \$6,00 | \$9 <u>,</u> 00 |
| Corona    | \$6,00 |                 |
| Heineken  | \$6,00 |                 |
| Bud Light | \$6,00 |                 |

12oz

21oz

### Bottled Soju

| Jinro Chamisul Fresh      | \$18,95 |
|---------------------------|---------|
| Jinro Chamisul Grapefruit | \$18,95 |
| Jinro Green Grape         | \$18,95 |
| Chum Chum Original        | \$18,95 |
| Chum Chum Peach           | \$18,95 |
| Chum Chum Green Apple     | \$18,95 |
| Chum Chum Strawberry      | \$18,95 |
|                           |         |



| Soju<br>소구<br>Ijji Flavored |       |  |         |                  |  |  |
|-----------------------------|-------|--|---------|------------------|--|--|
| Ijji Flav<br>House S        |       |  | SM      | LG               |  |  |
| Strawbe                     | erry  |  | \$10,95 | \$20 <b>.</b> 95 |  |  |
| Green A                     | Apple |  | \$10,95 | \$20 <b>.</b> 95 |  |  |
| Mango                       |       |  | \$10,95 | \$20,95          |  |  |
| Pineapp                     | ole   |  | \$10,95 | \$20 <b>.</b> 95 |  |  |
| Guava                       |       |  | \$10,95 | \$20°95          |  |  |
| Yogurt                      |       |  | \$10,95 | \$20,95          |  |  |
|                             | D     |  | A       |                  |  |  |

ÜĴi4

**U**liu

*