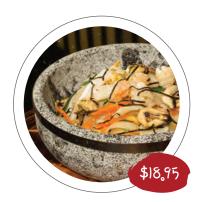

## Mixed Rice 혼합 된 쌀

12. Stone Pot BiBimBap (Vegetarian option available upon request) 동솥밥

13. Stone Pot BiBimBap with Seafood 야채 스프깅 옿스

🐛 Spicy 🛛 🐠 Popular Item

Served with Steam Rice and Daily Side Dishes (Banchan)