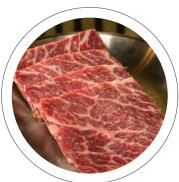

### All You Can Eat Barbeque

12. Angus Prime Brisket (Thin Sliced Brisket) 차동백이

13. U.S. Kobe Bulgogi (Marinated Thin Sliced Beef) 号 アフト

14. Seasoned Beef (Seasoned Bistro Hanger Steak) 양념 주물럭

15. U.S. Kobe Beef Belly (Thin Sliced Beef Belly) 우뱃살

### 23. Kobe Beef Bulgogi

Traditional Korean style marinated beef, served with banchan (Korean side dishes), and potstickers