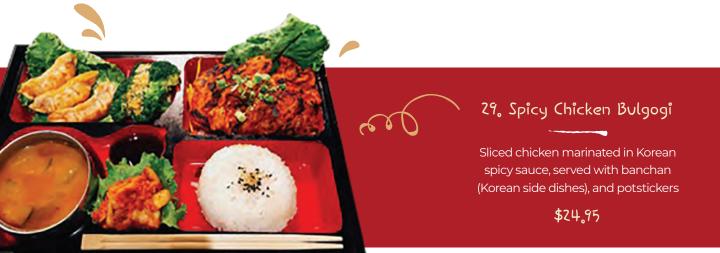

#### 24. Chicken Bulgogi

Traditional Korean style marinated chicken, served with banchan (Korean side dishes), and potstickers