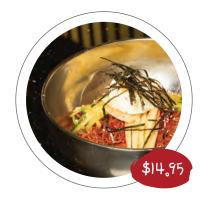

## Mixed Rice 혼합 된 쌀

12. Stone Pot BiBimBap (Vegetarian option available upon request) 동솥밥

13. Stone Pot BiBimBap with Seafood 야채 스프깅 옿스

🐛 Spicy 🛛 🐠 Popular Item

Served with Steam Rice and Daily Side Dishes (Banchan)