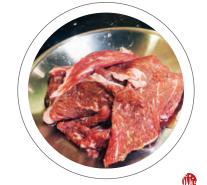

At Korean barbecue restaurants, everyone gathers around a grill in the middle of the table. The server brings plates of raw meat, either marinated or un-marinated, with various side dishes—called banchan. Then everyone can begin cooking and eating together.