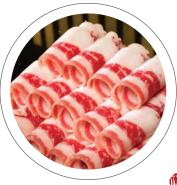

### All You Can Eat Barbeque

12. Angus Prime Brisket (Thin Sliced Brisket) 차동백이

13. U.S. Kobe Bulgogi (Marinated Thin Sliced Beef) 号 アフト

14. Seasoned Beef (Seasoned Bistro Hanger Steak) 양념 주물럭

15. U.S. Kobe Beef Belly (Thin Sliced Beef Belly) 우뱃살