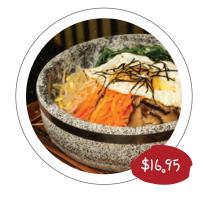

## Mixed Rice 혼합 된 쌀

12. Stone Pot BiBimBap (Vegetarian option available upon request) 동솥밥

13. Stone Pot BiBimBap with Seafood 야채 스프깅 옿스

🐛 Spicy 🛛 🐠 Popular Item

Served with Steam Rice and Daily Side Dishes (Banchan)