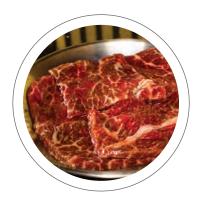

16. Special Pork Belly 삼겹살

17. Seasoned Pork Belly 양념 삼겹살

18. House Pork Steak (Sea Salt, Mojito Limo, or Maple Sauce) 돼지고기 스테이크

19. Korean Spicy Pork 돼지붕고기

20. Spicy Chicken Bulgogi (Marinated in House Spicy Sauce) 닭불고기

#### 25. Spicy Pork Bulgogi

Sliced pork marinated in Korean spicy sauce, served with banchan (Korean side dishes), and potstickers