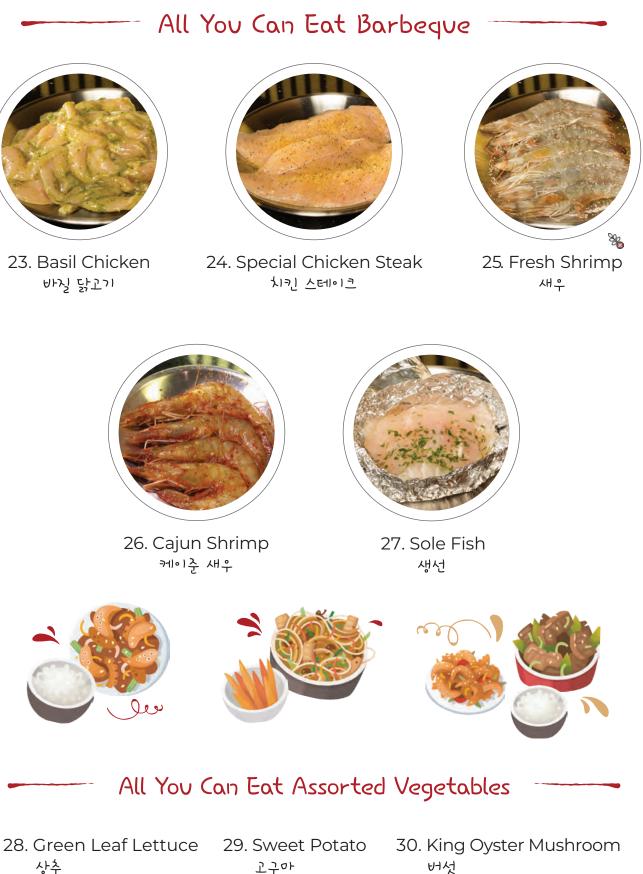

### All You Can Eat Barbeque

12. Angus Prime Brisket (Thin Sliced Brisket) 차동백이

13. U.S. Kobe Bulgogi (Marinated Thin Sliced Beef) 号 アフト

14. Seasoned Beef (Seasoned Bistro Hanger Steak) 양념 주물럭

15. U.S. Kobe Beef Belly (Thin Sliced Beef Belly) 우뱃살

16. Special Pork Belly 삼겹살

17. Seasoned Pork Belly 양념 삼겹살

18. House Pork Steak (Sea Salt, Mojito Limo, or Maple Sauce) 돼지고기 스테이크

19. Korean Spicy Pork 돼지붕고기

20. Spicy Chicken Bulgogi (Marinated in House Spicy Sauce) 닭불고기

21. Ijji Chicken Tenders (Marinated in House Special Sauce) Ijji tiəl

22. Chef's Chicken 요리사의 닭고기

- 31. Cheese Corn 치즈 옥수수 (In Foil Wrap)
- 34. Scallion Salad 파채무침
- 고구마
- 32. Pineapple 파인애플

35. Onion ᇮᅣ파

- 버섯
- 33. Squash 애호박

36. Bell Pepper 피아