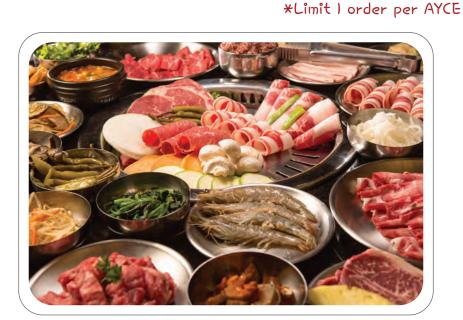

### All You Can Eat Barbeque

12. Angus Prime Brisket (Thin Sliced Brisket) 차동백이

13. U.S. Kobe Bulgogi (Marinated Thin Sliced Beef) 号 アフト

14. Seasoned Beef (Seasoned Bistro Hanger Steak) 양념 주물럭

15. U.S. Kobe Beef Belly (Thin Sliced Beef Belly) 우뱃살

16. Special Pork Belly 삼겹살

17. Seasoned Pork Belly 양념 삼겹살

18. House Pork Steak (Sea Salt, Mojito Limo, or Maple Sauce) 돼지고기 스테이크

19. Korean Spicy Pork 돼지붕고기

20. Spicy Chicken Bulgogi (Marinated in House Spicy Sauce) 닭불고기

21. Ijji Chicken Tenders (Marinated in House Special Sauce) Ijji tiəl

22. Chef's Chicken 요리사의 닭고기

- 31. Cheese Corn 치즈 옥수수 (In Foil Wrap)
- 34. Scallion Salad 파채무침
- 고구마
- 32. Pineapple 파인애플

35. Onion ᇮᅣ파

- 버섯
- 33. Squash 애호박

36. Bell Pepper 피아