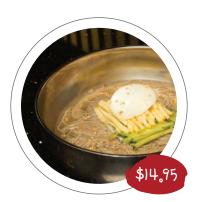

## Stew 스튜

Served with Steam Rice and Daily Side Dishes (Banchan)

14. Korean Miso Soup 한국 된장국

15. Kimchi Stew 📞

16. Seaweed Stew 이역 스튜

17. Seafood & Soft **(** Tofu Stew 순두부짜개

#### All You Can Eat Stew

9. Korean Miso Soup ยุวุหมาห

10. Kimchi Stew 📞

11. Seaweed Stew