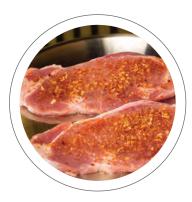

17. Seasoned Pork Belly 양녕 상경상

18. House Pork Steak (Sea Salt, Mojito Limo, or Maple Sauce) 닷가고기 스테이크

19. Korean Spicy Pork 돼지붓고기

20. Spicy Chicken Bulgogi (Marinated in House Spicy Sauce) 닭붖ンリ

21. Ijji Chicken Tenders (Marinated in House Special Sauce) Ijji 大フラ

#### 25. Spicy Pork Bulgogi

\$22,95

Sliced pork marinated in Korean spicy sauce, served with banchan (Korean side dishes), and potstickers