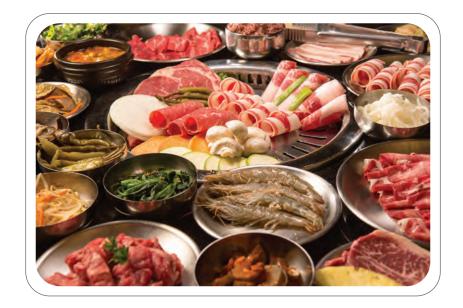

#### What is Korean Barbecue?

#### 한국 바베큐 란 무엇입니까?

Korean Barbecue is a unique experience where cooking and eating take center stage. It's about a sense of community and eating together. A casual, flavorful way to gather with family and friends around a grill.

At Korean barbecue restaurants, everyone gathers around a grill in the middle of the table. The server brings plates of raw meat, either marinated or un-marinated, with various side dishes—called banchan. Then everyone can begin cooking and eating together.

## All You Can Eat Barbeque

12. Angus Prime Brisket (Thin Sliced Brisket) प्रमुक्ष्मुः।

13. U.S. Kobe Bulgogi (Marinated Thin Sliced Beef) サエリ

14. Seasoned Beef (Seasoned Bistro Hanger Steak) 양념 구물덕

16. Special Pork Belly ਖ਼ਾਰੀਆਂ

17. Seasoned Pork Belly 양녕 상경상

18. House Pork Steak (Sea Salt, Mojito Limo, or Maple Sauce) 닷가고기 스테이크

19. Korean Spicy Pork 돼지붓고기

20. Spicy Chicken Bulgogi (Marinated in House Spicy Sauce) 닭붖ンリ

21. Ijji Chicken Tenders (Marinated in House Special Sauce) Ijji 大フラ

### All You Can Eat Barbeque

23. Basil Chicken ਆਮੂ 닭고기

24. Special Chicken Steak นาป <u>^</u>เมป\_

25. Fresh Shrimp 새우

26. Cajun Shrimp 케이子 새우

27. Sole Fish 생선