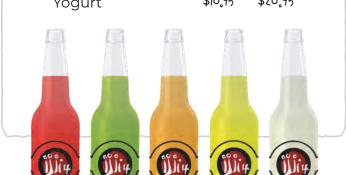

| Ijji Flavored<br>House Soju | SM      | LG      |
|-----------------------------|---------|---------|
| Strawberry                  | \$10.95 | \$20.95 |
| Green Apple                 | \$10.95 | \$20.95 |
| Mango                       | \$10.95 | \$20.95 |
| Pineapple                   | \$10.95 | \$20.95 |
| Guava                       | \$10.95 | \$20.95 |
| Yogurt                      | \$10.95 | \$20.95 |
|                             |         |         |