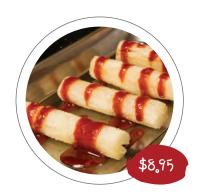

## All You Can Eat Appetizers

1. Fried Rice Cake 📞 떡구이

2. Pot Stickers 군만두

3. Vegetable Spring Rolls 아버추권

4. Garlic Bread ೂಕ್ಕಳು

5. Japchae 상채

6. Steamed Multigrain Rice รู้จายู่

7. Kimchi Fried **(** Rice 기사볶음밥