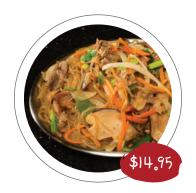

#### 26. Japchae (Vegetarian)

\$22,95

Stir fried glass noodles with assorted vegetables, served with banchan (Korean side dishes), and fried springrolls