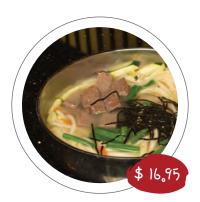

## Stew 스튜

Served with Steam Rice and Daily Side Dishes (Banchan)

14. Korean Miso Soup 한국 된장국

15. Kimchi Stew 📞

16. Seaweed Stew 이역 스튜

17. Seafood & Soft **(** Tofu Stew 순두부짜개

#### All You Can Eat Stew

9. Korean Miso Soup ยุวุหมาห

10. Kimchi Stew 📞

11. Seaweed Stew