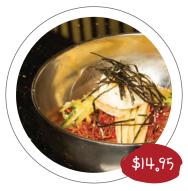

## Stew 스튜

Served with Steam Rice and Daily Side Dishes (Banchan)

14. Korean Miso Soup 한국 된장국

15. Kimchi Stew 📞

16. Seaweed Stew 이역 스튜

17. Seafood & Soft **(** Tofu Stew 순두부짜개

#### All You Can Eat Stew

9. Korean Miso Soup ยุวุหมาห

10. Kimchi Stew 📞

11. Seaweed Stew