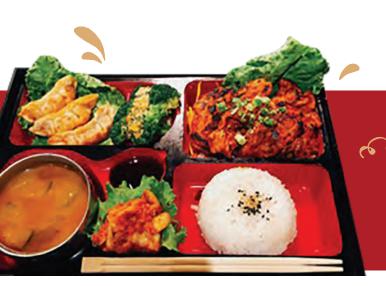

## Set Meal 벤토 박스

#### Served with Steam Rice and Stew (Miso, Kimchi/Seaweed)

Substitue Kimchi Rice or Multigraned Rice for additional \$2.50

#### 22. LA Galbi

\$26,95

Traditional Korean style marinated beef short rib, served with banchan (Korean side dishes), and potstickers