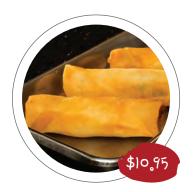

## All You Can Eat Appetizers

1. Fried Rice Cake 📞 떡구이

2. Pot Stickers 군만두

3. Vegetable Spring Rolls 아버추권

4. Garlic Bread ೂಕ್ಕಳು

5. Japchae 상채

6. Steamed Multigrain Rice รู้จายู่

7. Kimchi Fried **(** Rice 기사볶음밥