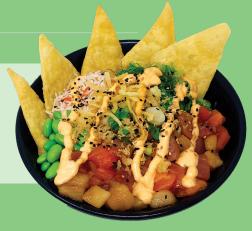

Spicy

Kobe Beef Bulgogi Bibimbap

Raw fish mixed with a variety of sauces over the base of your choice, topped off with different fresh and crunchy toppings.

#### 1. Choose Your Size

(3 scoops of protein)

16.95

18.95

(5 scoops of protein)

2. Choose Your Base

(Choose up to 2 bases)

· White Rice

· Brown Rice

· Mixed Green

Wonton Chip

3. Choose Your Protien\*

\*Indicates raw food

Salmon\*

Tuna\*

Yellow

Octopus

Scallop\*

Cooked Shrimp

Tofu

4. Choose your Sauce

All sauces made in house

(Choose up to 3 sauces) Add extra sauce on the side +0.50

· Sesame Shoyu

Pineapple Ponzu

· Wasabi Shoyu 🖜

Unagi

 Ponzu (Citrus Soy Sauce)

Gochujang (

(Korean Chili Paste)

Spicy Mayo (

· Wasabi Mayo 🐛

### 5. Choose your Topping

**Green Onion** 

Tobiko

Corn

Regular Crab

**Spicy Crab** 

Seaweed Salad

Cilantro

**Red Onion** 

Ginger

Soy Bean

Jalapeno

**Pineapple** 

### 6. Choose Your Seasoning

- Sesame Seed
- Crispy onion
- · Chili Flakes
- · Tempura Crunch

- Coconut Flakes
- · Salmon Skin
- Seaweed Flakes
- · Garlic Crunch

Furikake

(Rice Seasoning)

 $^*$ Health Advisory: The Washoe County District Health Department advises that eating raw, undercooked animal foods, or animal foods that are not otherwise processed to eliminate pathogens, pose a potential health risk to everyone. Especially the elderly, young children under the age of 4 years, pregnant women, and other highly susceptible individuals with compromised immune systems. Thorough cooking or processing of foods to eliminate pathogens reduces risk of illness