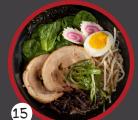

#### Tonkotsu Base:

Pork Bone broth topped with Pork Belly, Soft-Boiled Egg, Nori (Seaweed), Spinach, Bean Sprouts, Woodear Mushroom, Fish Cake, and Green Onion.

| 20. | Tonkotsu              | 16.95 |
|-----|-----------------------|-------|
| 21. | Black Garlic Tonkotsu | 16.95 |
| 22. | Spicy Tonkotsu (      | 16.95 |

All Pork Broth is Hand-Made Over 36 hours