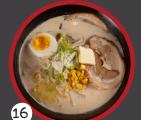

#### Tonkotsu Base:

Pork Bone broth topped with Pork Belly, Soft-Boiled Egg, Nori (Seaweed), Spinach, Bean Sprouts, Woodear Mushroom, Fish Cake, and Green Onion.

| 20. | Tonkotsu              | 16.95 |
|-----|-----------------------|-------|
| 21. | Black Garlic Tonkotsu | 16.95 |
| 22. | Spicy Tonkotsu (      | 16.95 |

All Pork Broth is Hand-Made Over 36 hours