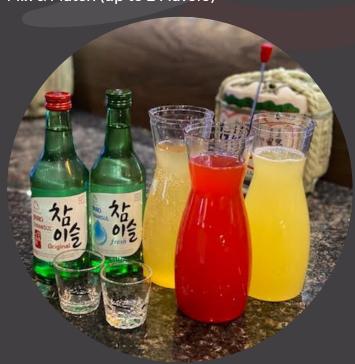

#### Chamisul classic

(Original, Apple Mango, Grapefruit, Green Grape, Green Apple, Peach, Strawberry, & Yogurt)

Mango

Passion Fruit

Peach

Strawberry

Mix & Match (up to 2 Flavors)

Ijji Flavored House Soju