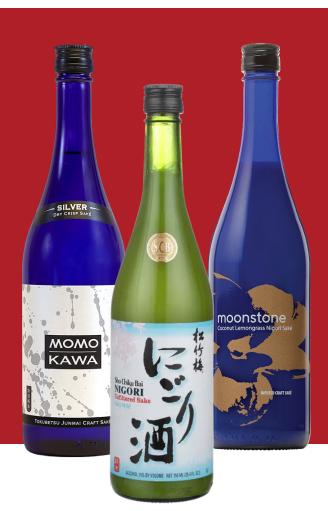

| Hot Sake   | SM | LG |
|------------|----|----|
| House Sake | 6  | 9  |
| Bonzai     | 7  | 10 |

Cold Sake SM 7 LG 10 Bottle 30

Sho Chiku Nigori

Moonstone Coconut Lemongrass

Momokawa Diamond (Filter)

Momokawa Pearl

Plum Sake (Filter)

Hana (flavored sake)

(Apple, Lychee, White Peach, Pineapple)

| Wine (Glass)       | House | Ferrari Carano |
|--------------------|-------|----------------|
| Merlot             | 7     | 13             |
| Cabernet Sauvignon | 7     | 13             |
| Chardonnay         | 7     | 13             |
| Pinot Grigio       | 7     |                |
| Plum Wine          | 7     |                |