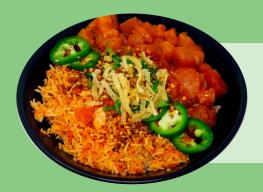

## Bibimbap

Korean rice bowl served with miso soup, warm rice topped with bonchon(seasoned vegetables), fried egg, and marinated meat.

Kobe Beef Bulgogi BiBimBap 🗓 48.

16.95

fried Tofu 🚣 49.

15.95

Vegan Option Available Upon Request

Spicy

Kobe Beef Bulgogi Bibimbap

Raw fish mixed with a variety of sauces over the base of your choice, topped off with different fresh and crunchy toppings.