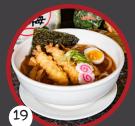

### ljji Signature Ramen: 🐠

Black Spicy 1 Garlic 17.95

Pork Bone Broth. Pork (Seaweed), Spinach, Bean prouts, Woodear Mushroom,

Hokkaido Cheese 17.95

with Butter, Pork Belly, Soft-Boiled Egg, Bean Sprout, Corn, and Green Onion