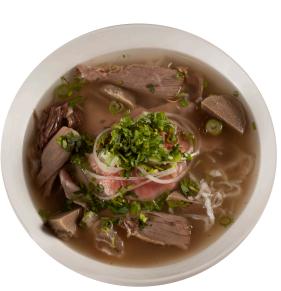

# Vietnamese Pho

Rich and clear beef or chicken broth with rice noodle, topped with onion, cilantro, proteins and fresh herbs on the side.

Make it Spicy ( +1 Extra Meat +4 Extra Noodles +1.5 Extra Veggies +2.5

| 28. | The No.1 Combination  Rare steak, Brisket, Beef Ball, Tendon & Tripe | 15.95 |
|-----|----------------------------------------------------------------------|-------|
| 29. | Rare Steak & Brisket                                                 | 14.95 |
| 30. | Brisket & Beef Ball                                                  | 14.95 |
| 31. | Chicken Rice Noodle Soup                                             | 13.95 |