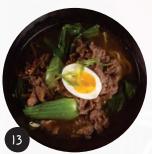

#### Ijji Signature Ramen

Black Spicy 🎉 Garlic Ramen 👔 16,95

Belly, Soft-Boiled Egg, Nori (Seaweed), Spinach, Bean Fish Cake, and Green Onion

Hokkaido Cheese Ramen 16,95

Creamy Cheese Pork Broth

Tan Tan 뷏 Ramen 🍿 16,95

Bulgogi **jj**i **Ribeye Ramen** 16,95

Pork Bone Broth. Pork Sprouts, Woodear Mushroom,

**Tonkotsu Base** 

#### with Butter, Pork Belly, Soft-Boiled Egg, Bean Sprout, Corn, and Green Onion

Pork Bone broth topped with Pork Belly, Soft-Boiled Egg, Nori (Seaweed), Spinach, Bean Sprouts, Woodear Mushroom, Fish Cake, and Green Onion.