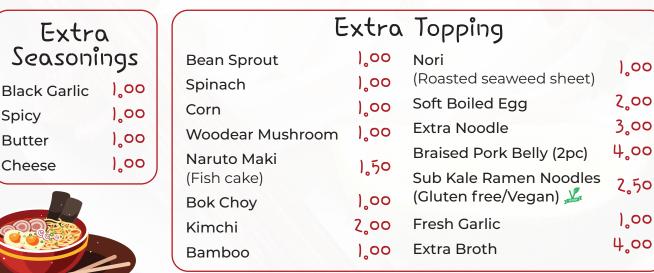

#### Ijji Signature Ramen

Black Spicy 🎉 Garlic Ramen 👔 16,95

Belly, Soft-Boiled Egg, Nori (Seaweed), Spinach, Bean Fish Cake, and Green Onion

Hokkaido Cheese Ramen 16,95

Creamy Cheese Pork Broth

Tan Tan 뷏 Ramen 🍿 16,95

Bulgogi **jj**i **Ribeye Ramen** 16,95

Pork Bone Broth. Pork Sprouts, Woodear Mushroom,

**Tonkotsu Base** 

#### with Butter, Pork Belly, Soft-Boiled Egg, Bean Sprout, Corn, and Green Onion

Pork Bone broth topped with Pork Belly, Soft-Boiled Egg, Nori (Seaweed), Spinach, Bean Sprouts, Woodear Mushroom, Fish Cake, and Green Onion.

#### 14 15,95 Tonkotsu 15 15,95 Black Garlic Tonkotsu 🔰 Spicy Tonkotsu 🔍 15,95 16 17 Shoyu (Soy Sauce) Tonkotsu Ramen 15.95 **Miso Base** Premium Pork Miso Broth topped with Pork Belly, Soft-Boiled Egg, Ground Pork, Corn, Spinach, Bean Sprouts, and Green Onion. 18 15,95 Rich & Miso j 🕻 19 Spicy Miso 🔍 🖉 15,95 15. Black Garlic Tonkotsu 20 Miso Tofu Ramen 🎿 15,95 With Miso Mushroom Broth & Fried Tofu Shoyu Chicken Base Chicken Broth topped with Custom Five-Spice Soy Sauce, Shredded Chicken, Soft-Boiled Egg, Spinach, Nori (seaweed), Bean Sprouts, Fish Cake, Woodear Mushrooms, and Green Onion. 21 15,95 Shoyu (Soy Sauce) Chicken Ramen

🔏 Vegan Option Available Upon Request