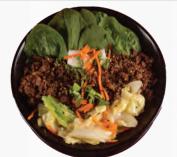

# BIBIMBAP

Korean rice bowl served with miso soup and warm rice topped with seasoned vegetables, fried egg, and marinated meat.

Kobe Beef Bulgogi BiBimBap 15,95

Fried Tofu 13.95 Vegan Option Available Upon Request

44. Kobe Beef Bulgogi BiBimBap

Raw fish mixed with a variety of sauces over the base of your choice, topped off with different fresh and crunchy toppings.

\*Health Advisory: The Washoe County District Health Department advises that eating raw, undercooked animal foods, or animal foods that are not otherwise processed to eliminate pathogens, pose a potential health risk to everyone. Especially the elderly, young children under the age of 4 years, pregnant women, and other highly susceptible individuals with compromised immune systems. Thorough cooking or processing of foods to eliminate pathogens reduces risk of illness.