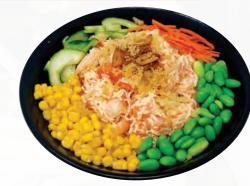

#### Kids Menu

(Under 8 years old)

|     | <b>Kid Ramen</b><br>Fresh ramen noodles w/ choice of<br>tonkotsu, miso, or shoyu chicken broth | 1,95         |
|-----|------------------------------------------------------------------------------------------------|--------------|
|     | <b>Kid Pho</b><br>Rice noodles with beef or chicken broth                                      | <b>ገ</b> ୃፃ5 |
| ٱلل | Kid Crab Poke Bowl<br>Rice w/ imitation crab and                                               | J.95         |