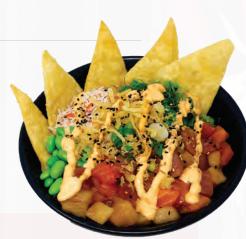

#### 17,95

Salmon, Shrimp, and crab meat mixed with spicy mayo, topped with soy beans, corn, carrot, cucumber, garlic crunch and tempura crunch