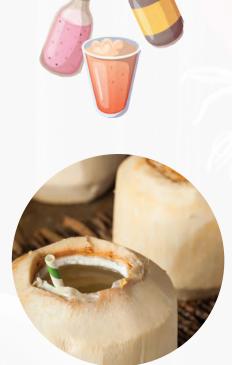

🔏 Vegan Option Available Upon Request 👘 🐧 Spicy

🐠 Popular Item

| <b>Soda *free refills</b><br>(Pepsi, Diet Pepsi, Sierra Mist, Root Beer, Dr. Pepper,<br>Rasp. Iced Tea, Unsweet Iced Tea, Lemonade) | 3,50 |
|-------------------------------------------------------------------------------------------------------------------------------------|------|
| Hot Tea (Jasmine or Green)                                                                                                          | 3.50 |
| Juice<br>(Apple, Orange, or Cranberry)                                                                                              | 3,50 |
| Thai Tea (Can)                                                                                                                      | 3.50 |
| Coconut (Can)                                                                                                                       | 3.50 |
| Fresh Coconut (seasonal)                                                                                                            | 5.50 |
| Japanese Marble Drink<br>(variety of flavors)                                                                                       | 4,50 |
| Pure Leaf (unsweet/sweet)                                                                                                           | 3,00 |
| Iced Green Tea (Bottle)                                                                                                             | 4,00 |
| Perrier Sparkling Water                                                                                                             | 4,00 |