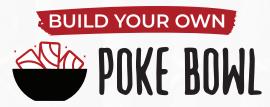

Each signature poke bowl comes with rice or spinach and 5 scoops of proteins.

#### (items cannot be subtituted)

🕕 ljji Supreme\* 🐧

17,95

Salmon, Tuna, and Yellowtail mixed with unagi sauce, topped with crab meat, wonton chips, soy beans, seaweed salad, crispy onion and salmon skin with a drizzle of spicy mayo

17,95

### 2 Hot Volcano\* (

Tuna and salmon mixed with gochujang sauce (Korean Chili paste) and a dash of sesame oil, topped with spicy crab, tobiko, jalapeño, crispy onion and chili flake.

#### 17,95

Salmon, Shrimp, and crab meat mixed with spicy mayo, topped with soy beans, corn, carrot, cucumber, garlic crunch and tempura crunch