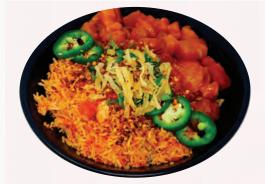

### 2 Hot Volcano\* (

Tuna and salmon mixed with gochujang sauce (Korean Chili paste) and a dash of sesame oil, topped with spicy crab, tobiko, jalapeño, crispy onion and chili flake.