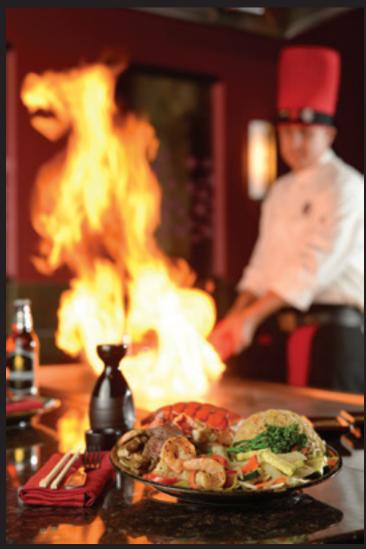

# THE STORY OF

Hibachi is a North American term referred to Japanese "teppanhaki-style" cuisine that uses an iron griddle to cook steak, chicken, shrimp, yakisoba (noodles), and okonomiyaki (cabbage with sliced meat or seafood). These hotplates are integrated into tables around which guests can sit and eat at once. The chef performs the cooking in front of his guests with great theatrical flair, delighting everyone with his skillful, handy work with knives and spatulas, flipping food into his hat and lighting a volcano of stacked onions on fire in the shape of Mount Fuji.

Your family, friends, and especially the children, will be amazed as our chefs transform the art of cooking into a performance of speed, juggling agility, and creativity as he magically mixes ingredients into your prepared fried rice and noodles.